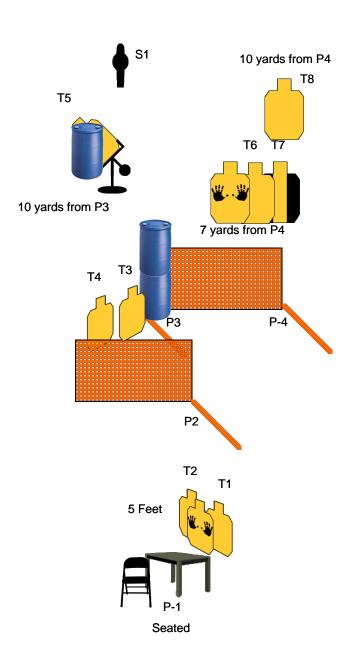

## June 13th IDPA Stage 2 Created By: Marty Scheid

| RULES: IDPA Rules                                                                                                                                                                                                                                                                                                                                                                                                                                                                                                                                                                                            | Created By: Marty Scheid                              |
|--------------------------------------------------------------------------------------------------------------------------------------------------------------------------------------------------------------------------------------------------------------------------------------------------------------------------------------------------------------------------------------------------------------------------------------------------------------------------------------------------------------------------------------------------------------------------------------------------------------|-------------------------------------------------------|
| START POSITION:<br>Seated at table(P-1) , hands on knees. Gun loaded to division capacity and hole                                                                                                                                                                                                                                                                                                                                                                                                                                                                                                           | stered.PCC loaded with 10+1 laying on table, Safety o |
| SCENARIO:<br>You are out at a gun friendly establishment having a meal & enjoying your 2nd<br>ammendment rights. All of a sudden group from the Left burst in and wants to<br>take away your meal. DON'T just sit there, Defend what is yours<br>PROCEDURE:<br>From a seated position, Engage two immediate threats in front of you. Then<br>move to P-2 Engage threats, Then move to P-3 Engage Steel popper to activate<br>the swinging target. Then move to P-4 Engage remaining threats.<br>All paper threats with 2 rounds each.Non Threat, No rounds (??)<br>Tactical Priority. Best 2 hits are scored | SCORING: Unlimited                                    |
|                                                                                                                                                                                                                                                                                                                                                                                                                                                                                                                                                                                                              | ROUND COUNT: 17                                       |
|                                                                                                                                                                                                                                                                                                                                                                                                                                                                                                                                                                                                              | TARGETS: 09                                           |
|                                                                                                                                                                                                                                                                                                                                                                                                                                                                                                                                                                                                              | DISTANCE: 5 Feet to 10 yds                            |
|                                                                                                                                                                                                                                                                                                                                                                                                                                                                                                                                                                                                              | SCORED HITS:                                          |
|                                                                                                                                                                                                                                                                                                                                                                                                                                                                                                                                                                                                              | PENALTIES: fault lines, Must reload behind cover      |
|                                                                                                                                                                                                                                                                                                                                                                                                                                                                                                                                                                                                              | CONCEALMENT: No                                       |
|                                                                                                                                                                                                                                                                                                                                                                                                                                                                                                                                                                                                              | NOTES:                                                |